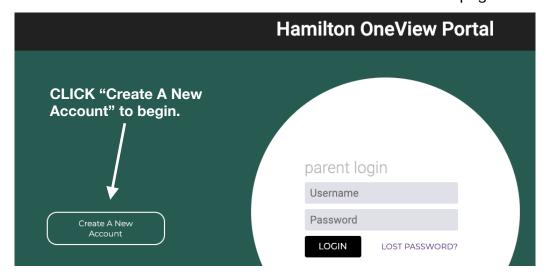

### **HOW TO ENROLL A NEW STUDENT:**

- 1. Go to <a href="https://hamilton.esvportal.com">https://hamilton.esvportal.com</a> to create your new OneView Account.
- 2. Click on the "Create A New Account" button located on the left side of the page.

3. Below is what the account registration page looks like. You will need to complete the items that are in bold. Please use your real first and last name as it appears on your ID. Use your primary email address when setting up your account. Your email address is your username when you log into the OneView Parent Portal in the future.